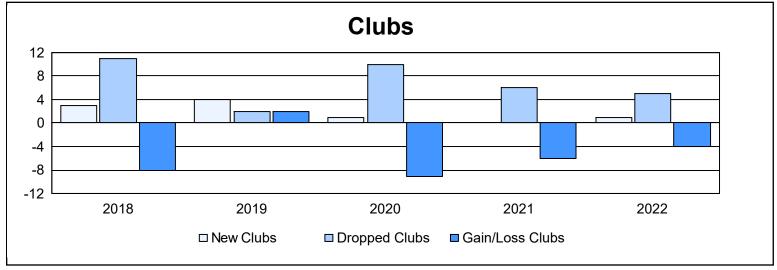

| Year      | New<br>Clubs | Dropped<br>Clubs | Gain/<br>Loss<br>Clubs | New<br>Members | Charter<br>Members | Reinstate<br>Members | Transfer<br>Members | Total<br>Member<br>Added | Total<br>Members<br>Dropped | Gain/<br>Loss<br>Members |
|-----------|--------------|------------------|------------------------|----------------|--------------------|----------------------|---------------------|--------------------------|-----------------------------|--------------------------|
| 2017-2018 | 3            | 11               | -8                     | 400            | 115                | 25                   | 31                  | 571                      | 574                         | -3                       |
| 2018-2019 | 4            | 2                | 2                      | 307            | 110                | 11                   | 22                  | 450                      | 497                         | -47                      |
| 2019-2020 | 1            | 10               | -9                     | 213            | 33                 | 19                   | 23                  | 288                      | 565                         | -277                     |
| 2020-2021 | 0            | 6                | -6                     | 297            | 9                  | 24                   | 22                  | 352                      | 449                         | -97                      |
| 2021-2022 | 1            | 5                | -4                     | 322            | 32                 | 19                   | 24                  | 397                      | 342                         | 55                       |
| Average   | 2            | 7                | -5                     | 308            | 60                 | 20                   | 24                  | 412                      | 485                         | -74                      |