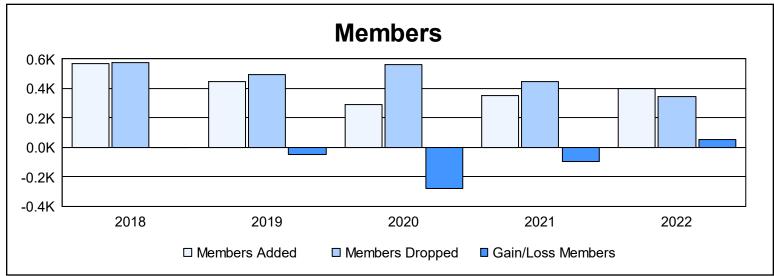

| Year      | New<br>Clubs | Dropped<br>Clubs | Gain/<br>Loss<br>Clubs | New<br>Members | Charter<br>Members | Reinstate<br>Members | Transfer<br>Members | Total<br>Member<br>Added | Total<br>Members<br>Dropped | Gain/<br>Loss<br>Members |
|-----------|--------------|------------------|------------------------|----------------|--------------------|----------------------|---------------------|--------------------------|-----------------------------|--------------------------|
| 2017-2018 | 3            | 11               | -8                     | 400            | 115                | 25                   | 31                  | 571                      | 574                         | -3                       |
| 2018-2019 | 4            | 2                | 2                      | 307            | 110                | 11                   | 22                  | 450                      | 497                         | -47                      |
| 2019-2020 | 1            | 10               | -9                     | 213            | 33                 | 19                   | 23                  | 288                      | 565                         | -277                     |
| 2020-2021 | 0            | 6                | -6                     | 297            | 9                  | 24                   | 22                  | 352                      | 449                         | -97                      |
| 2021-2022 | 1            | 5                | -4                     | 322            | 32                 | 19                   | 24                  | 397                      | 342                         | 55                       |
| Average   | 2            | 7                | -5                     | 308            | 60                 | 20                   | 24                  | 412                      | 485                         | -74                      |